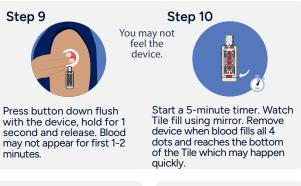

## Additional Supplies

Remove clear cover from button. DO NOT push the button until device is stuck to shoulder.

Step 12

drying.

Peel off the clear film on

the front of the Tile to

expose the vents for

If a barcode label is provided, apply label to the back of the Tile, opposite from the film