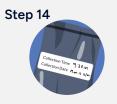

Record time and date on the return bag label.

Place device with Tile attached in the foil return bag and seal. Leave the moisture packs in the bag.

Follow provided instructions to return sample to the lab.