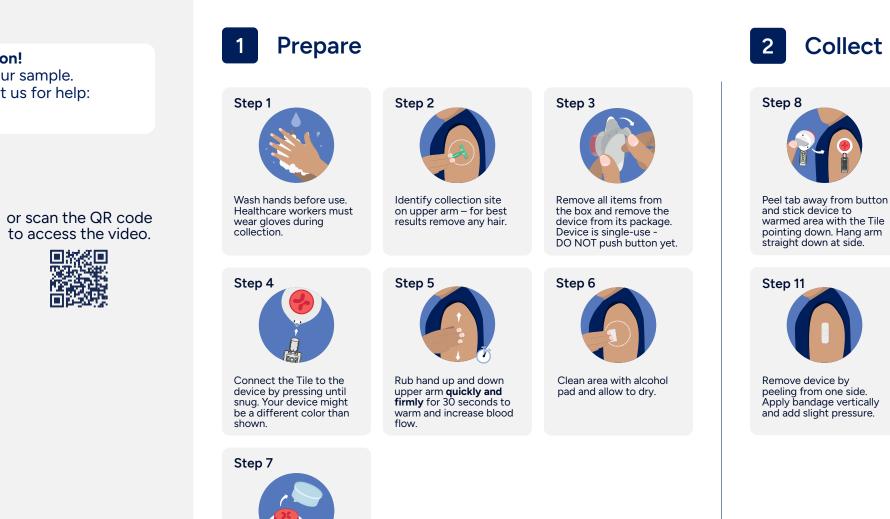

## Let's begin your collection! Follow these steps to collect your sample. If you have any questions, contact us for help: 1-800-257-2370